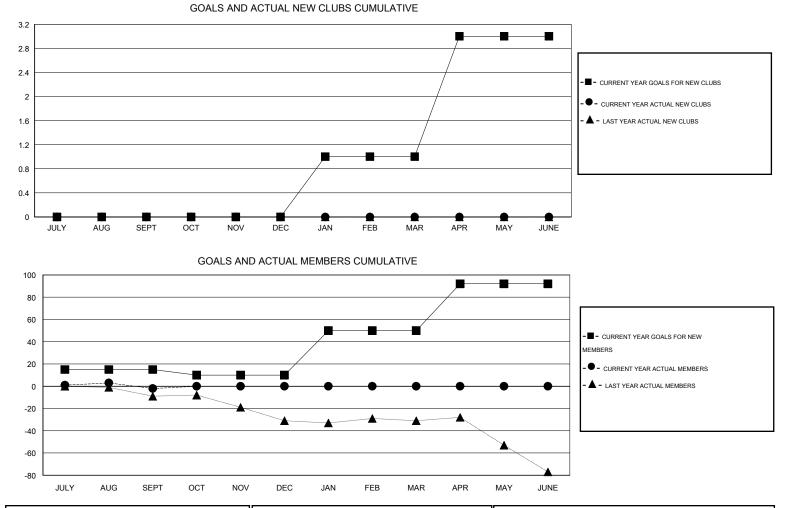

## LOCATION ENGLAND

| -             |                  | Clubs             |                  |                  | Members               |                    |                                     |                    |                  |  |
|---------------|------------------|-------------------|------------------|------------------|-----------------------|--------------------|-------------------------------------|--------------------|------------------|--|
|               | RESU             | LTS FOR 2014-2015 | i                |                  | RESULTS FOR 2014-2015 |                    |                                     |                    |                  |  |
| QUARTER       | NEW CLUB<br>GOAL | NEW CLUBS         | DROPPED<br>CLUBS | NET<br>GAIN/LOSS | QUARTER               | NEW MEMBER<br>GOAL | CHARTER AND<br>NEW MEMBERS<br>ADDED | DROPPED<br>MEMBERS | NET<br>GAIN/LOSS |  |
| JULY/AUG/SEPT | 0                | 0                 | 0                | 0                | JULY/AUG/SEPT         | 15                 | 24                                  | 26                 | -2               |  |
| OCT/NOV/DEC   | 0                | 0                 | 0                | 0                | OCT/NOV/DEC           | -5                 | 0                                   | 0                  | 0                |  |
| JAN/FEB/MAR   | 1                | 0                 | 0                | 0                | JAN/FEB/MAR           | 40                 | 0                                   | 0                  | 0                |  |
| APR/MAY/JUNE  | 2                | 0                 | 0                | 0                | APR/MAY/JUNE          | 42                 | 0                                   | 0                  | 0                |  |